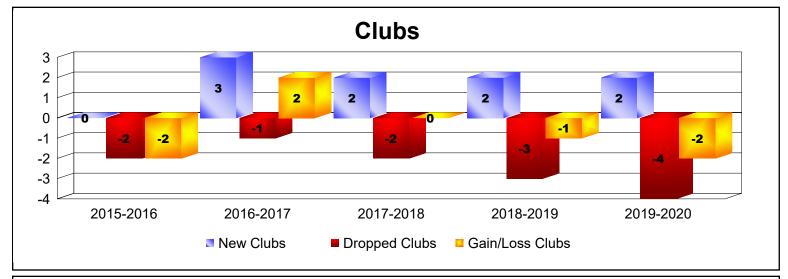

District 354 F

As of June 2020 Cumulative

| Year      | New<br>Clubs | Dropped<br>Clubs | Gain/<br>Loss<br>Clubs | New<br>Members | Charter<br>Members | Reinstate<br>Members | Transfer<br>Members | Total<br>Member<br>Added | Total<br>Members<br>Dropped | Gain/<br>Loss<br>Members |
|-----------|--------------|------------------|------------------------|----------------|--------------------|----------------------|---------------------|--------------------------|-----------------------------|--------------------------|
| 2015-2016 | 0            | -2               | -2                     | 499            | 8                  | 18                   | 13                  | 538                      | -479                        | 59                       |
| 2016-2017 | 3            | -1               | 2                      | 531            | 75                 | 14                   | 6                   | 626                      | -534                        | 92                       |
| 2017-2018 | 2            | -2               | 0                      | 368            | 57                 | 38                   | 8                   | 471                      | -533                        | -62                      |
| 2018-2019 | 2            | -3               | -1                     | 444            | 48                 | 14                   | 3                   | 509                      | -551                        | -42                      |
| 2019-2020 | 2            | -4               | -2                     | 361            | 66                 | 12                   | 2                   | 441                      | -500                        | -59                      |
| Average   | 2            | -2               | -1                     | 441            | 51                 | 19                   | 6                   | 517                      | -519                        | -2                       |