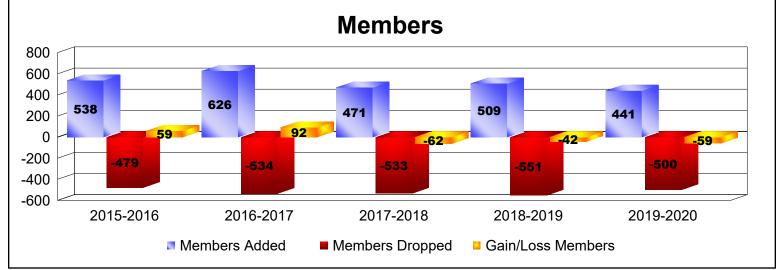

District 354 F

As of June 2020 Cumulative

| Year      | New<br>Clubs | Dropped<br>Clubs | Gain/<br>Loss<br>Clubs | New<br>Members | Charter<br>Members | Reinstate<br>Members | Transfer<br>Members | Total<br>Member<br>Added | Total<br>Members<br>Dropped | Gain/<br>Loss<br>Members |
|-----------|--------------|------------------|------------------------|----------------|--------------------|----------------------|---------------------|--------------------------|-----------------------------|--------------------------|
| 2015-2016 | 0            | -2               | -2                     | 499            | 8                  | 18                   | 13                  | 538                      | -479                        | 59                       |
| 2016-2017 | 3            | -1               | 2                      | 531            | 75                 | 14                   | 6                   | 626                      | -534                        | 92                       |
| 2017-2018 | 2            | -2               | 0                      | 368            | 57                 | 38                   | 8                   | 471                      | -533                        | -62                      |
| 2018-2019 | 2            | -3               | -1                     | 444            | 48                 | 14                   | 3                   | 509                      | -551                        | -42                      |
| 2019-2020 | 2            | -4               | -2                     | 361            | 66                 | 12                   | 2                   | 441                      | -500                        | -59                      |
| Average   | 2            | -2               | -1                     | 441            | 51                 | 19                   | 6                   | 517                      | -519                        | -2                       |